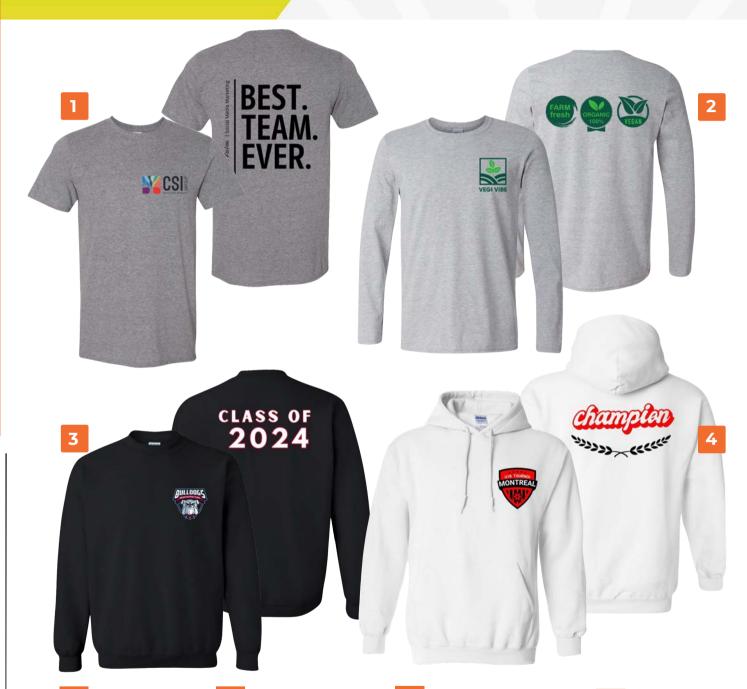

# GILDAN SOFT LONG SLEEVE

Sizes:

S-M-L-XL

Three Colors:

## Multi-colour logos on T-Shirts, Hoodies, Crews and Long Sleeves.

We offer three garment colors, with three imprinting locations full front, full chest and full back.

Our in-house DTF printing services enable multi-color logos and a quick 7-day turnaround.