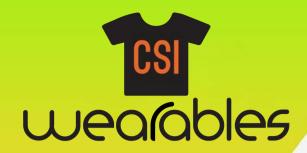

### GILDAN SOFT HOODIE

Sizes:

S -M - L - XL

Three Colors:

## Multi-colour logos on T-Shirts, Hoodies, Crews and Long Sleeves.

We offer three garment colors, with three imprinting locations full front, full chest and full back.

Our in-house DTF printing services enable multi-color logos and a quick 7-day turnaround.