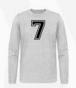

#### GILDAN SOFT T-SHIRT

Sizes:

S -M - L - XL

Three Colors:

# GILDAN SOFT LONG SLEEVE

Sizes:

S-M-L-XL

Three Colors:

## Multi-colour logos on T-Shirts, Hoodies, Crews and Long Sleeves.

We offer three garment colors, with three imprinting locations full front, full chest and full back.

Our in-house DTF printing services enable multi-color logos and a quick 7-day turnaround.